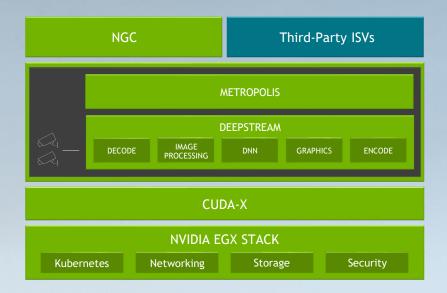

#### NVIDIA EGX EDGE SUPERCOMPUTING PLATFORM

Powered by NVIDIA CUDA Tensor Core GPU | Secured Boot Root of Trust Cryptographic Acceleration for IPsec and TLS | NVMe-oF over TCP and RDMA Industrial-strength Cloud Native and AI Stack