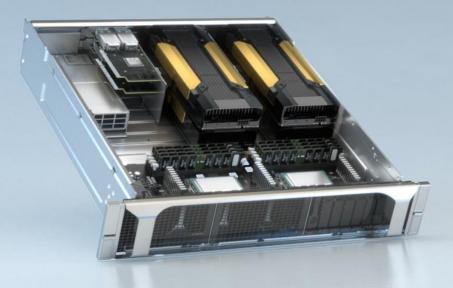

#### NVIDIA EGX EDGE SUPERCOMPUTING PLATFORM

Powered by NVIDIA CUDA Tensor Core GPU | Secured Boot Root of Trust Cryptographic Acceleration for IPsec and TLS | NVMe-oF over TCP and RDMA Industrial-strength Cloud Native and AI Stack