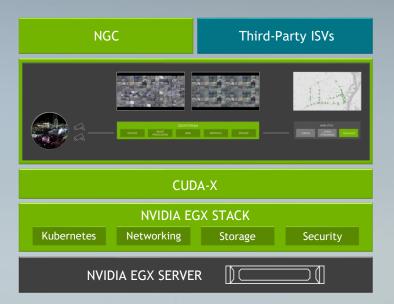

#### NVIDIA EGX EDGE SUPERCOMPUTING PLATFORM

Powered by NVIDIA CUDA Tensor Core GPU | Secured Boot Root of Trust Cryptographic Acceleration for IPsec and TLS | NVMe-oF over TCP and RDMA Industrial-strength Cloud Native and AI Stack