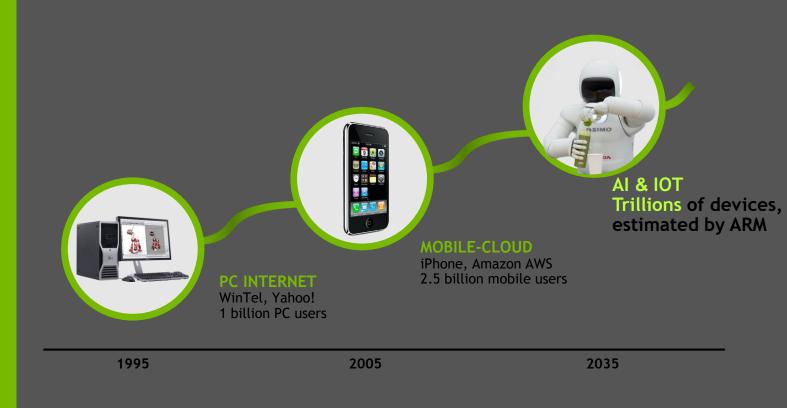

# A NEW ERA OF COMPUTING

 It's clear we're moving from a mobile first to an Al-first world "
Sundar Pichai, Google CEO

# AI + 5G IGINITES SMART EVERYTHING REVOLUTION

ALWAYS-ON | INSTANT SENSE-INFER-ACT | DISTANT | TRILLIONS