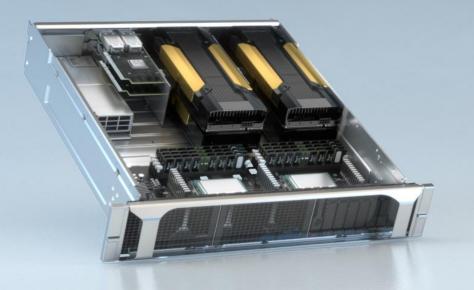

#### NVIDIA EGX EDGE SUPERCOMPUTING PLATFORM

Powered by NVIDIA CUDA Tensor Core GPU | Secured Boot Root of Trust Cryptographic Acceleration for IPsec and TLS | NVMe-oF over TCP and RDMA Industrial-strength Cloud Native and AI Stack