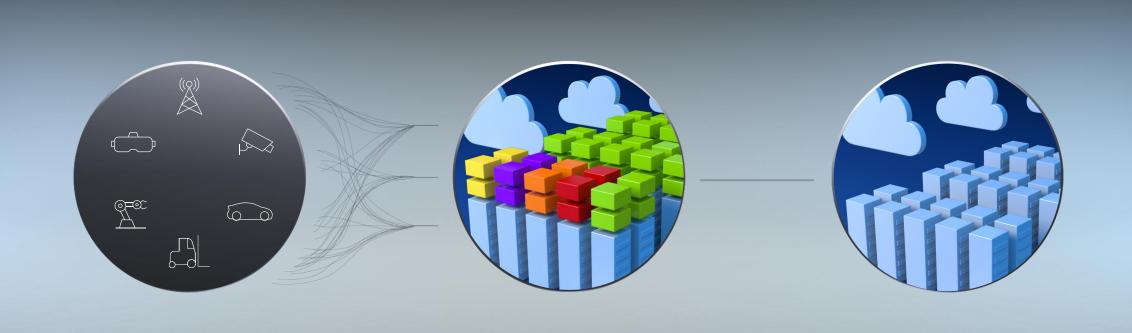

#### A NEW COMPUTING PLATFORM FOR EDGE

IOT | AR/VR | CLOUD GAMING | ROBOTICS | TRILLIONS OF DEVICES | EDGE PROCESSING EXPLODES

#### NVIDIA EGX EDGE SUPERCOMPUTING PLATFORM

Powered by NVIDIA CUDA Tensor Core GPU | Secured Boot Root of Trust Cryptographic Acceleration for IPsec and TLS | NVMe-oF over TCP and RDMA Industrial-strength Cloud Native and AI Stack